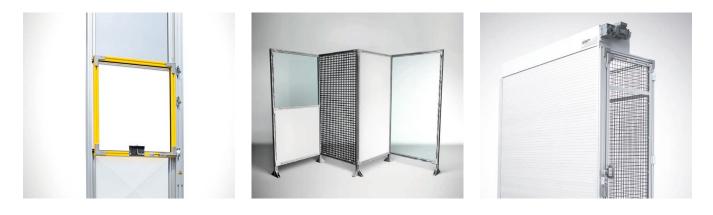

The 'SSP-Fast-Connect-Technology' allows an easy and quick connection of the individual aluminium profiles. Thus, drilling and thread cutting is no longer necessary.

Panel types can be individually combined

2

The combination of floor attachment bracket and aluminum profile easily compensates for any unevenness.

The 'SSP grid fixation' ensures a solid connection between the profile and the filling. It increases the total stability of your safety enclosure.

Easy and individual assembly of the attachment components at any height or position thanks to the aluminum slot system.

SSP slot nuts align them selfs into the notch when opened. Existing connections can be loosened easily.