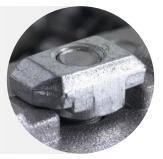

Easy and individual assembly of the attachment components at any height or position thanks to the aluminum slot system.

SSP slot nuts align them selfs into the notch when opened. Existing connections can be loosened easily.