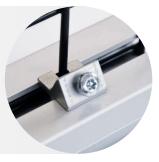

The 'SSP-Fast-Connect-Technology' allows an easy and quick connection of the individual aluminium profiles. Thus, drilling and thread cutting is no longer necessary.

Panel types can be individually combined

Easy and individual assembly of the attachment components at any height or position thanks to the aluminum slot system.

SSP slot nuts align them selfs into the notch when opened. Existing connections can be loosened easily.