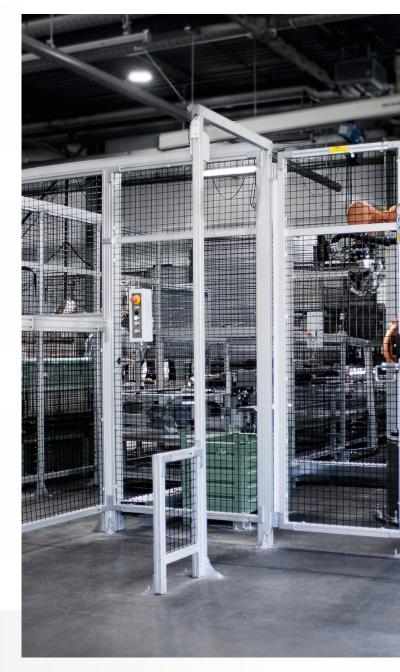

## Flexible safety enclosures

### Design oriented, robust and easily expandable aluminium profile technique

Special, quickly removable fields reduce maintenance times with maximum accesses of once or twice a month.

Openings can be created quickly and easily in any location. The layout of the fence is flexible.

The 'SSP-Fast-Connect-Technology' allows an easy and quick connection of the individual aluminium profiles. Thus, drilling and thread cutting is no longer necessary.

Panel types can be individually combined