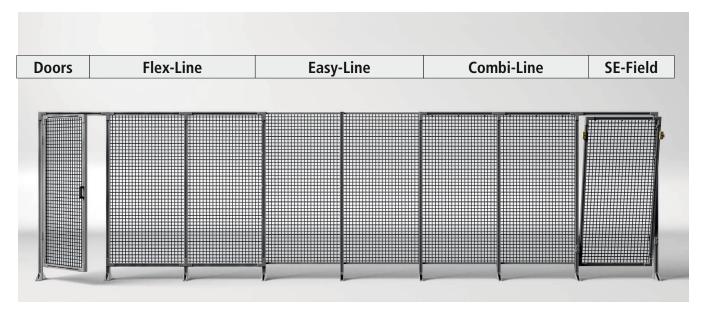

### Modular aluminium safety fence

## An off-the-shelf solution does not always fit; flexibility makes the difference!

For this reason, our company focused on a modular fence system made of aluminum. Thus, we are able to use standard modules that can be adjusted individually according to your requirements as a matter of importance. A large number of fillings are possible. We also offer a large variety of additional equipment. If the requirements change over time an easy retrofit during a reconstruction is not a problem with our system.

- Complete flexibility in installation and construction
- Filling types can be freely combined
- Easy installation thanks to FAST CONNECT fittings technology
- The route of the fence is determined by the shape of the machine
- Ving doors, sliding doors, lifting and rolling gates
- No drill holes and threads are necessary in the entire fence
- The safety fence system meets all requirements of EN ISO 14120:2015