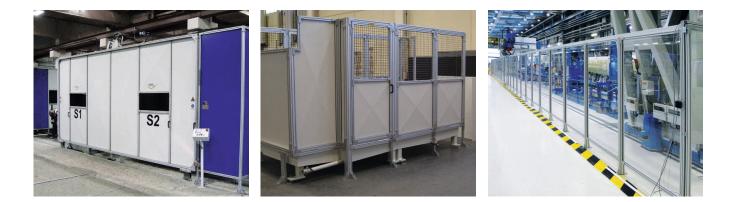

# **SAFETY FENCE**

**Product overview** 

Catalog No. 16

## Flexible safety enclosures

### Design oriented, robust and easily expandable aluminium profile technique

Special, quickly removable fields reduce maintenance times with maximum accesses of once or twice a month.

Openings can be created quickly and easily in any location. The layout of the fence is flexible.