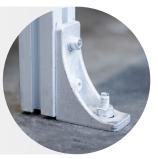

2

The combination of floor attachment bracket and aluminum profile easily compensates for any unevenness.

The 'SSP grid fixation' ensures a solid connection between the profile and the filling. It increases the total stability of your safety enclosure.