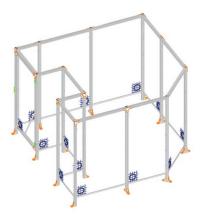

### **Standard elements or special constructions**

Choose your customized safety fencing system

#### Design your enclosures your self

You simply order single components. Thanks to our ,Fast-Connect' mounting technique, the protective fence is easily and quickly installed and no drawings needed.

#### **Custom-designed**

You provide the drawings or work out a concept with our experienced designers and you will get your tailored quotation.