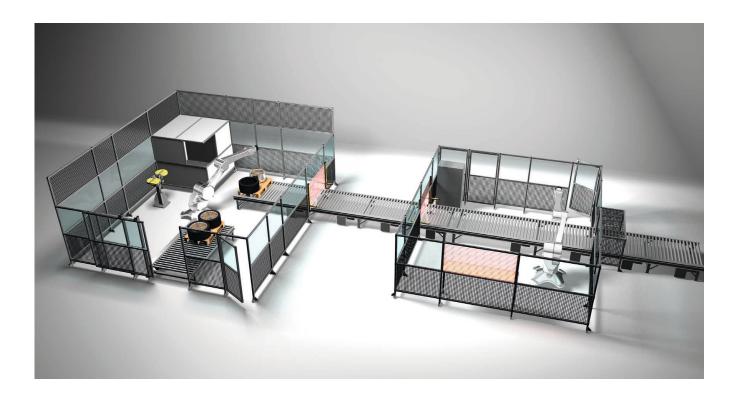

## An off-the-shelf solution does not always fit; flexibility makes the difference!

For this reason, our company focused on a modular fence system made of aluminum. Thus, we are able to use standard modules that can be adjusted individually according to your requirements as a matter of importance. A large number of fillings are possible. We also offer a large variety of additional equipment. If the requirements change over time an easy retrofit during a reconstruction is not a problem with our system.

- Complete flexibility in installation and construction
- Filling types can be freely combined
- Easy installation thanks to FAST CONNECT fittings technology
- The route of the fence is determined by the shape of the machine
- Ving doors, sliding doors, lifting and rolling gates
- No drill holes and threads are necessary in the entire fence
- The safety fence system meets all requirements of EN ISO 14120:2015