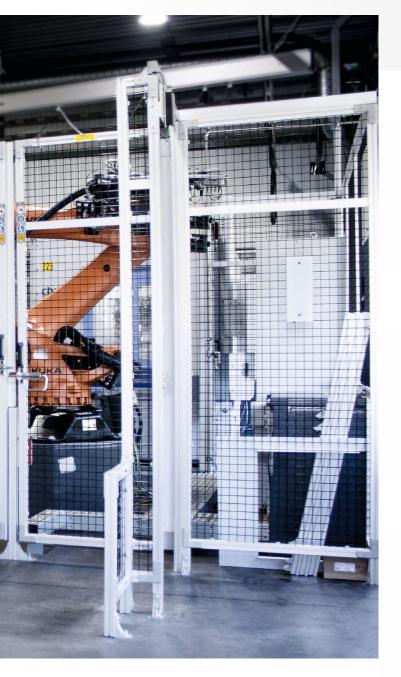

### Modular aluminium safety fence

## An off-the-shelf solution does not always fit; flexibility makes the difference!

For this reason, our company focused on a modular fence system made of aluminum. Thus, we are able to use standard modules that can be adjusted individually according to your requirements as a matter of importance. A large number of fillings are possible. We also offer a large variety of additional equipment. If the requirements change over time an easy retrofit during a reconstruction is not a problem with our system.