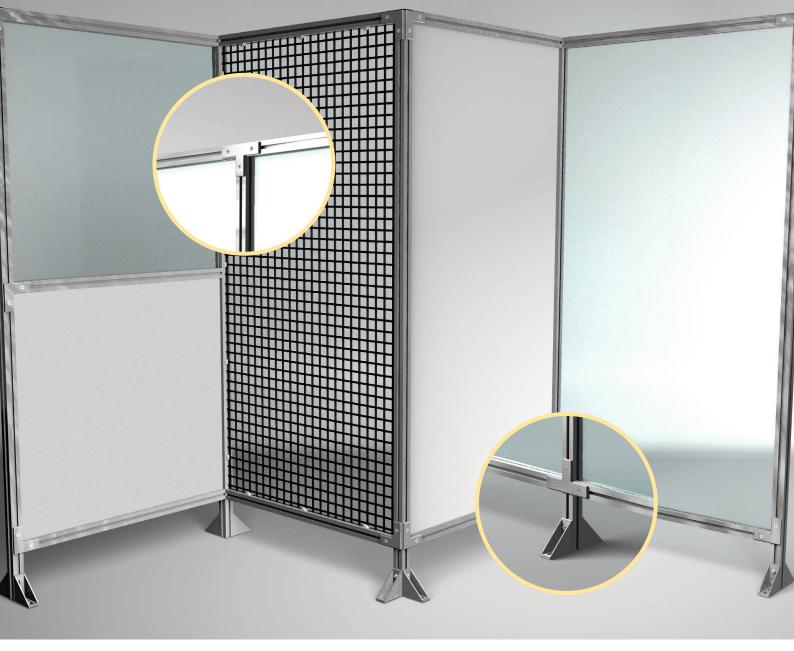

### Design oriented, robust and easily expandable aluminium profile technique

Special, quickly removable fields reduce maintenance times with maximum accesses of once or twice a month.

Openings can be created quickly and easily in any location. The layout of the fence is flexible.

The 'SSP-Fast-Connect-Technology' allows an easy and quick connection of the individual aluminium profiles. Thus, drilling and thread cutting is no longer necessary.

Panel types can be individually combined

2

The combination of floor attachment bracket and aluminum profile easily compensates for any unevenness.

The 'SSP grid fixation' ensures a solid connection between the profile and the filling. It increases the total stability of your safety enclosure.

Easy and individual assembly of the attachment components at any height or position thanks to the aluminum slot system.

SSP slot nuts align them selfs into the notch when opened. Existing connections can be loosened easily.