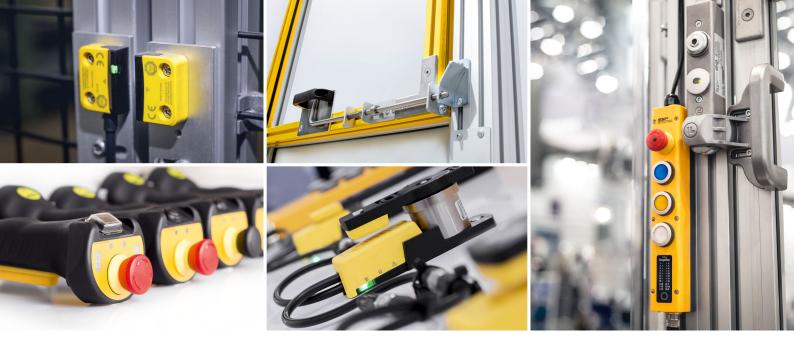

### **Simplifier Manager**

Program safety functions easily and clearly with the help of the Simplifier Manager software. Function modules for emergency stop, safety switches, lighting curtains, two-hand controls, operating mode switcs and many other applications are available as standard.