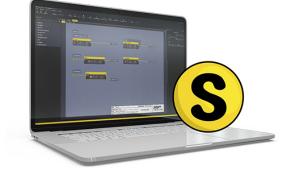

# Free Software Simplifier Manager

Clear program structures

Predefined logic and function blocks as well as drag & drop functions simplify programming.

Function blocks for communication with the standard PLC via free software gateways.

#### Configuration of function blocks

Predefined function blocks and drag & drop functions reduce the programming time and simplify the structure of your application. The properties of the individual function blocks can be configured in the inspector window. Exemplary parameters: • single- oder two channel monitoring