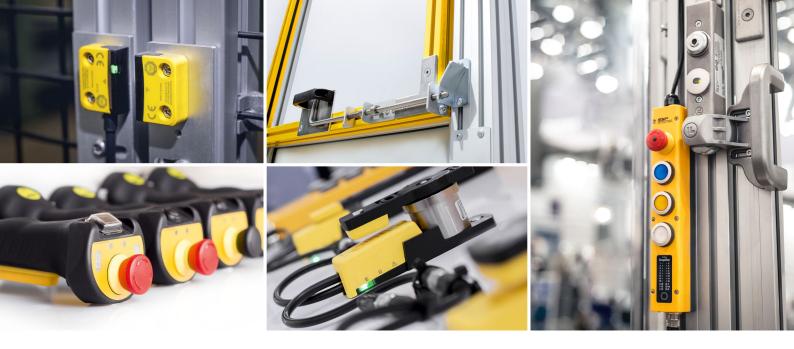

M12-C51-G

M12-female connector, 5-pin

**Your advantages** 

To the downloads ▶