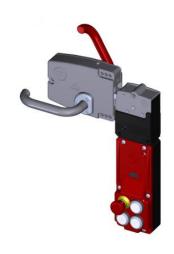

## **EI2-I6-LR411-L0HWWWN**

## **EI2-I6-LR411-L0HWWWN**

amGard pro is a modular and robust locking system. It is particularly suitable for heavy duty applications and can be easily adapted to the requirements of the customer thanks to its modular design. The configuration options are almost limitless and range from control modules and emergency locking through to emergency stop buttons and indicator lights.

## **General data**

Housing material

Mechanical service life

| Item number                    | ITM-00065858         |
|--------------------------------|----------------------|
| Type designation               | EI2-I6-LR411-L0HWWWN |
| Safety data                    |                      |
| Category (EN ISO 13849-1:2015) | cat. 4               |
|                                |                      |
| Electrical data                |                      |
| Protection class (EN 50178)    | IP65                 |
| B10d-value                     | 5,000,000            |
|                                |                      |
| Mechanical data                |                      |
| Locking force Fmax             | 10000 N              |