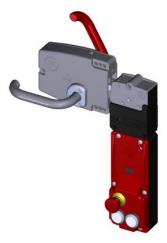

## EI2-I6-LR411-L0H0WWN

amGard pro is a modular and robust locking system. It is particularly suitable for heavy duty applications and can be easily adapted to the requirements of the customer thanks to its modular design. The configuration options are almost limitless and range from control modules and emergency locking through to emergency stop buttons and indicator lights.

| General data                   |                      |
|--------------------------------|----------------------|
| Item number                    | ITM-00065854         |
| Type designation               | EI2-I6-LR411-L0H0WWN |
| Safety data                    |                      |
| Category (EN ISO 13849-1:2015) | cat. 4               |
|                                |                      |
| Electrical data                |                      |
| Protection class (EN 50178)    | IP65                 |
|                                |                      |
| Mechanical data                |                      |
| Locking force Fmax             | 10000 N              |
| Housing material               | Steel                |
|                                |                      |
|                                |                      |