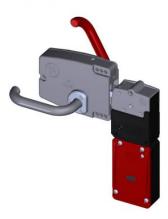

## EI2-I6-SR411

## EI2-I6-SR411

amGard pro is a modular and robust locking system. It is particularly suitable for heavy duty applications and can be easily adapted to the requirements of the customer thanks to its modular design. The configuration options are almost limitless and range from control modules and emergency locking through to emergency stop buttons and indicator lights.

| General data                   |                             |
|--------------------------------|-----------------------------|
| Item number                    | ITM-00041114                |
| Type designation               | EI2-I6-SR411                |
| Safety data                    |                             |
| Category (EN ISO 13849-1:2015) | cat. 4                      |
|                                |                             |
| Electrical data                |                             |
| Protection class (EN 50178)    | IP65                        |
| B10d-value                     | 5,000,000                   |
|                                |                             |
| Mechanical data                |                             |
| Locking force Fmax             | 10000 N                     |
| Mechanical service life        | >1,000,000 switching cycles |
| Housing material               | Steel                       |
|                                |                             |