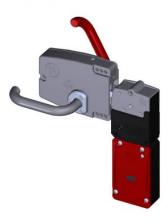

## EI-2-I6-SR461

amGard pro is a modular and robust locking system. It is particularly suitable for heavy duty applications and can be easily adapted to the requirements of the customer thanks to its modular design. The configuration options are almost limitless and range from control modules and emergency locking through to emergency stop buttons and indicator lights.

| General data                   |                                   |
|--------------------------------|-----------------------------------|
| Functional type                | modular and robust locking system |
| Item number                    | ITM-00041196                      |
| Type designation               | EI-2-I6-SR461                     |
|                                |                                   |
| Safety data                    |                                   |
| Category (EN ISO 13849-1:2015) | cat. 4                            |
|                                |                                   |
| Electrical data                |                                   |
| Protection class (EN 50178)    | IP65                              |
| B10d-value                     | 5,000,000                         |
|                                |                                   |
| Mechanical data                |                                   |
| Locking force Fmax             | 10000 N                           |
| Housing material               | Steel                             |
| Mechanical service life        | >1,000,000 switching cycles       |
|                                |                                   |